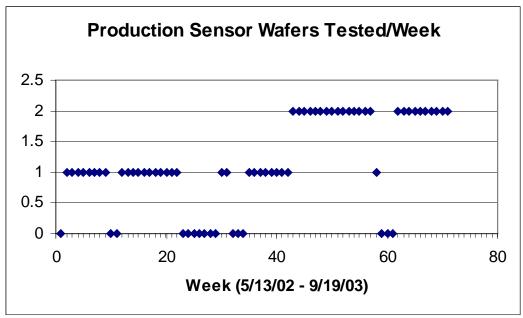

### **Disk Sector Production**



# University Of New Mexico ATLAS Sensor Wafer Production Measurement Status





# **Production chip processing**





### Notes

Assembly sequence: Visual Inspection -> Component Loading -> HV Test -> MCC Attachment & Wire Bonding -> ready for Pitail Attachment and Module Construction Visual Inspection Completed refers to flex that are ready for component loading.

HV Tested refers to flex hybrids that are ready for MCC attachment.

Flex+MCC will be shown in a seperate chart when MCC delivery rates are known.

The above data includes only flex hybrids that are considered good.

Trashed includes bad flex + flex that have been sacrificed for developmental purposes. Data is cumulative.

## LBL Moudule FV5 Assembly