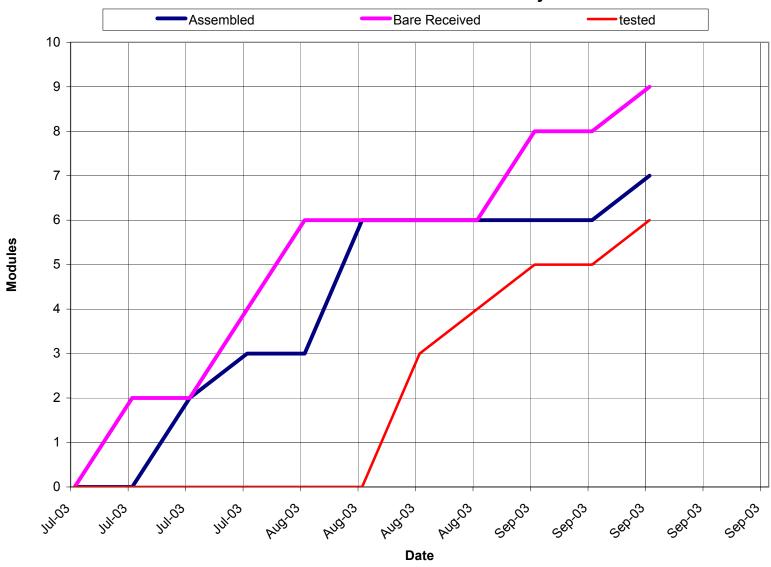

### **Disk Sector Production**



# University Of New Mexico ATLAS Sensor Wafer Production Measurement Status





# **Production chip processing**





### Notes

Assembly sequence: Visual Inspection -> Component Loading -> HV Test -> MCC Attachment & Wire Bonding -> ready for Pitail Attachment and Module Construction Visual Inspection Completed refers to flex that are ready for component loading.

HV Tested refers to flex hybrids that are ready for MCC attachment.

Flex+MCC will be shown in a seperate chart when MCC delivery rates are known.

The above data includes only flex hybrids that are considered good.

Trashed includes bad flex + flex that have been sacrificed for developmental purposes. Data is cumulative.

## LBL Moudule FV5 Assembly