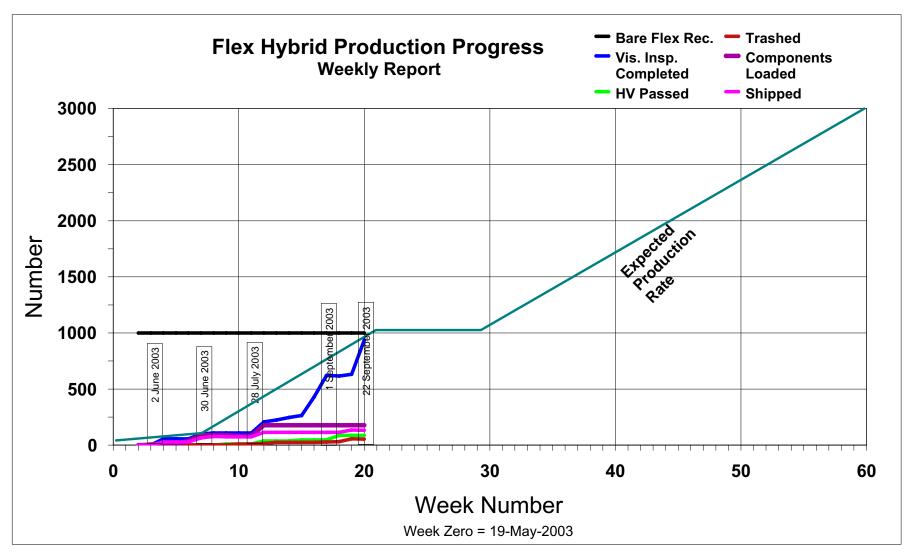

### Notes

Assembly sequence: Visual Inspection -> Component Loading -> HV Test -> MCC Attachment & Wire Bonding -> ready for Pitail Attachment and Module Construction Visual Inspection Completed refers to flex that are ready for component loading.

HV Tested refers to flex hybrids that are ready for MCC attachment.

Flex+MCC will be shown in a seperate chart when MCC delivery rates are known.

The above data includes only flex hybrids that are considered good.

Trashed includes bad flex + flex that have been sacrificed for developmental purposes. Data is cumulative.