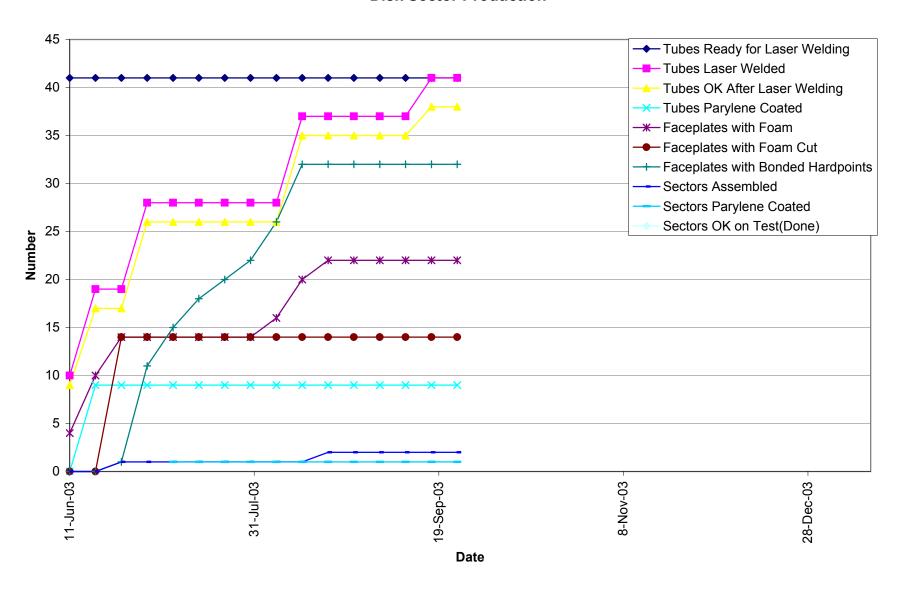

### **Disk Sector Production**



# University Of New Mexico ATLAS Sensor Wafer Production Measurement Status





# **Production chip processing**





### Notes

Assembly sequence: Visual Inspection -> Component Loading -> HV Test -> MCC Attachment & Wire Bonding -> ready for Pitail Attachment and Module Construction Visual Inspection Completed refers to flex that are ready for component loading.

HV Tested refers to flex hybrids that are ready for MCC attachment.

Flex+MCC will be shown in a seperate chart when MCC delivery rates are known.

The above data includes only flex hybrids that are considered good.

Trashed includes bad flex + flex that have been sacrificed for developmental purposes. Data is cumulative.

## LBL Moudule FV5 Assembly