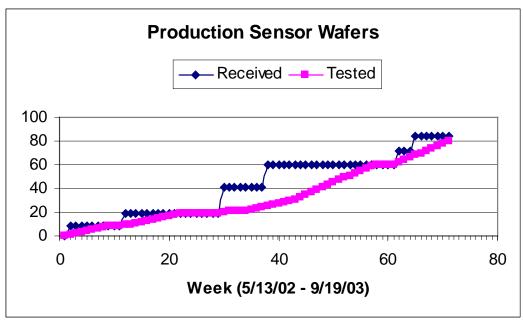

### **Disk Sector Production**



# University Of New Mexico ATLAS Sensor Wafer Production Measurement Status





# **Production chip processing**





### Notes

Assembly sequence: Visual Inspection -> Component Loading -> HV Test -> MCC Attachment & Wire Bonding -> ready for Pitail Attachment and Module Construction Visual Inspection Completed refers to flex that are ready for component loading.

HV Tested refers to flex hybrids that are ready for MCC attachment.

Flex+MCC will be shown in a seperate chart when MCC delivery rates are known.

The above data includes only flex hybrids that are considered good.

Trashed includes bad flex + flex that have been sacrificed for developmental purposes. Data is cumulative.

## LBL Moudule FV5 Assembly