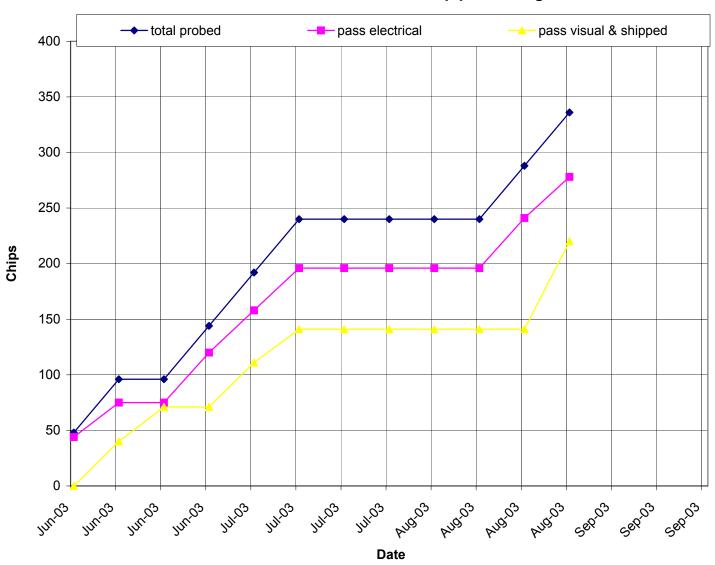

### **Disk Sector Production**



# University Of New Mexico ATLAS Sensor Wafer Production Measurement Status





# **Production chip processing**





### Notes

Assembly sequence: Visual Inspection -> Component Loading -> HV Test -> MCC Attachment & Wire Bonding -> ready for Pitail Attachment and Module Construction Visual Inspection Completed refers to flex that are ready for component loading.

HV Tested refers to flex hybrids that are ready for MCC attachment.

Flex+MCC will be shown in a seperate chart when MCC delivery rates are known.

The above data includes only flex hybrids that are considered good.

Trashed includes bad flex + flex that have been sacrificed for developmental purposes. Data is cumulative.

## LBL Moudule FV5 Assembly