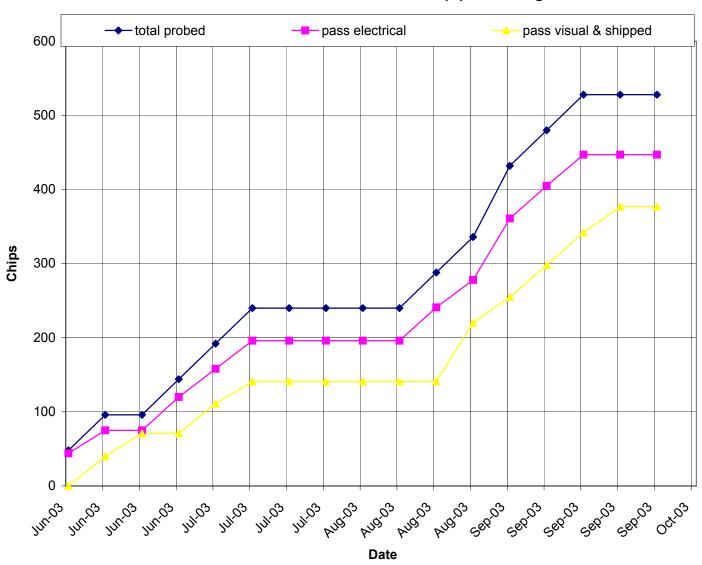

### **Disk Sector Production**



# UNM ATLAS Sensor Wafer Production Measurement Status







#### Notes:

Assembly sequence: Visual Inspection -> Component Loading -> HV Test -> MCC Attachment & Wire Bonding -> ready for Pitail Attachment and Module Construction Visual Inspection Completed refers to flex that are ready for component loading.

HV Tested refers to flex hybrids that are ready for MCC attachment.

Flex+MCC will be shown in a seperate chart when MCC delivery rates are known.

The above data includes only flex hybrids that are considered good.

Trashed includes bad flex + flex that have been sacrificed for developmental purposes.

Data is cumulative.

## **Production chip processing**



## LBL Moudule FV5 Assembly