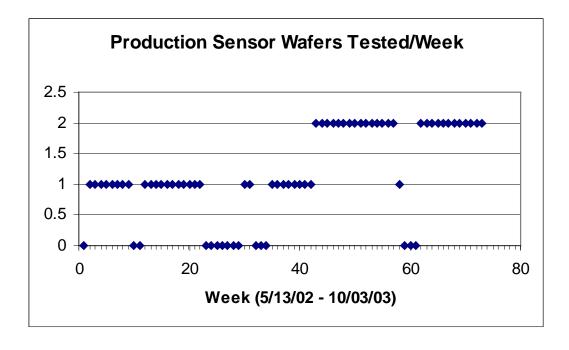

### **Disk Sector Production**



# UNM ATLAS Sensor Wafer Production Measurement Status







#### Notes:

Assembly sequence: Visual Inspection -> Component Loading -> HV Test -> MCC Attachment & Wire Bonding -> ready for Pitail Attachment and Module Construction Visual Inspection Completed refers to flex that are ready for component loading.

HV Tested refers to flex hybrids that are ready for MCC attachment.

Flex+MCC will be shown in a seperate chart when MCC delivery rates are known.

The above data includes only flex hybrids that are considered good.

Trashed includes bad flex + flex that have been sacrificed for developmental purposes.

Data is cumulative.

## **Production chip processing**



## LBL Moudule FV5 Assembly