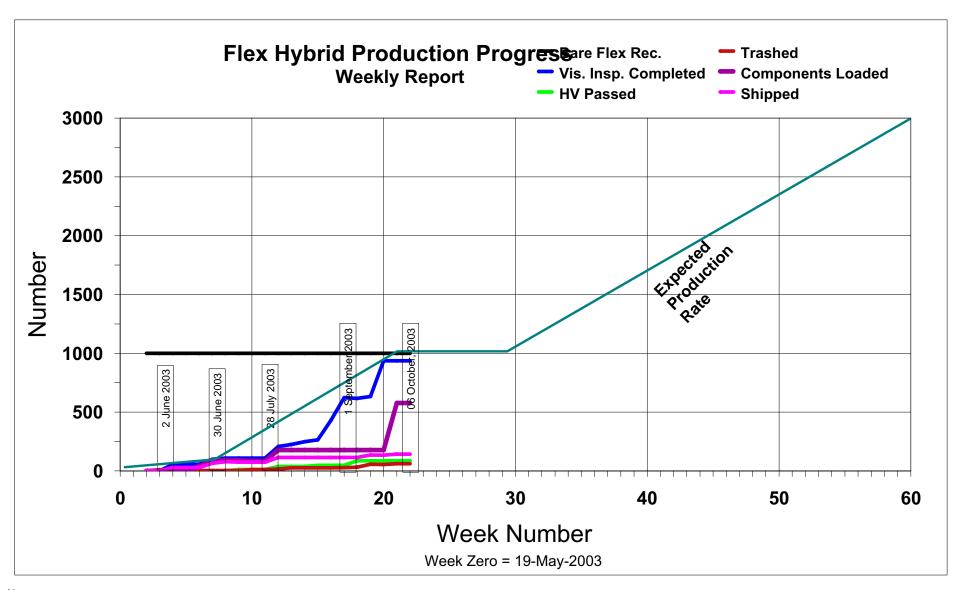

#### Notes:

Assembly sequence: Visual Inspection -> Component Loading -> HV Test -> MCC Attachment & Wire Bonding -> ready for Pitail Attachment and Module Construction Visual Inspection Completed refers to flex that are ready for component loading.

HV Tested refers to flex hybrids that are ready for MCC attachment.

Flex+MCC will be shown in a seperate chart when MCC delivery rates are known.

The above data includes only flex hybrids that are considered good.

Trashed includes bad flex + flex that have been sacrificed for developmental purposes.

Data is cumulative.