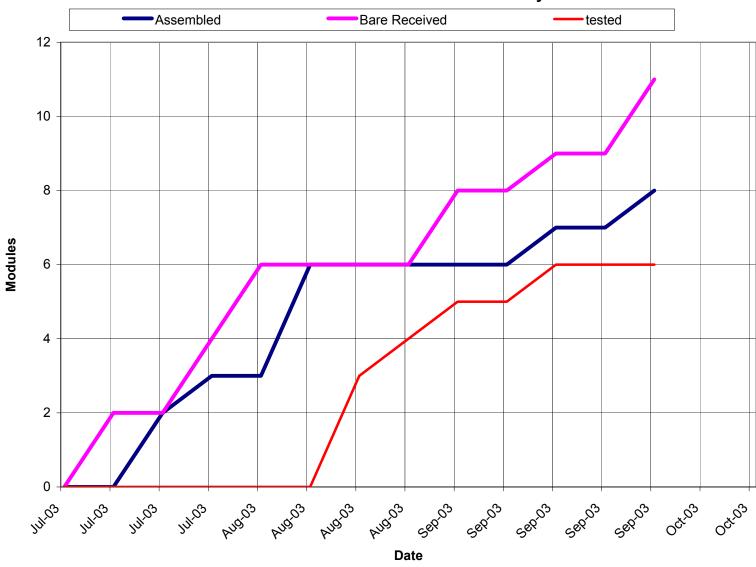

### **Disk Sector Production**



# UNM ATLAS Sensor Wafer Production Measurement Status







#### Notes:

Assembly sequence: Visual Inspection -> Component Loading -> HV Test -> MCC Attachment & Wire Bonding -> ready for Pitail Attachment and Module Construction Visual Inspection Completed refers to flex that are ready for component loading.

HV Tested refers to flex hybrids that are ready for MCC attachment.

Flex+MCC will be shown in a seperate chart when MCC delivery rates are known.

The above data includes only flex hybrids that are considered good.

Trashed includes bad flex + flex that have been sacrificed for developmental purposes.

Data is cumulative.

## **Production chip processing**



## LBL Moudule FV5 Assembly