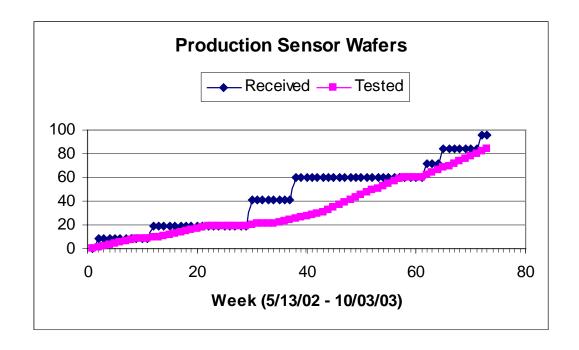

### **Disk Sector Production**



# UNM ATLAS Sensor Wafer Production Measurement Status







#### Notes:

Assembly sequence: Visual Inspection -> Component Loading -> HV Test -> MCC Attachment & Wire Bonding -> ready for Pitail Attachment and Module Construction Visual Inspection Completed refers to flex that are ready for component loading.

HV Tested refers to flex hybrids that are ready for MCC attachment.

Flex+MCC will be shown in a seperate chart when MCC delivery rates are known.

The above data includes only flex hybrids that are considered good.

Trashed includes bad flex + flex that have been sacrificed for developmental purposes.

Data is cumulative.

## **Production chip processing**



## LBL Moudule FV5 Assembly