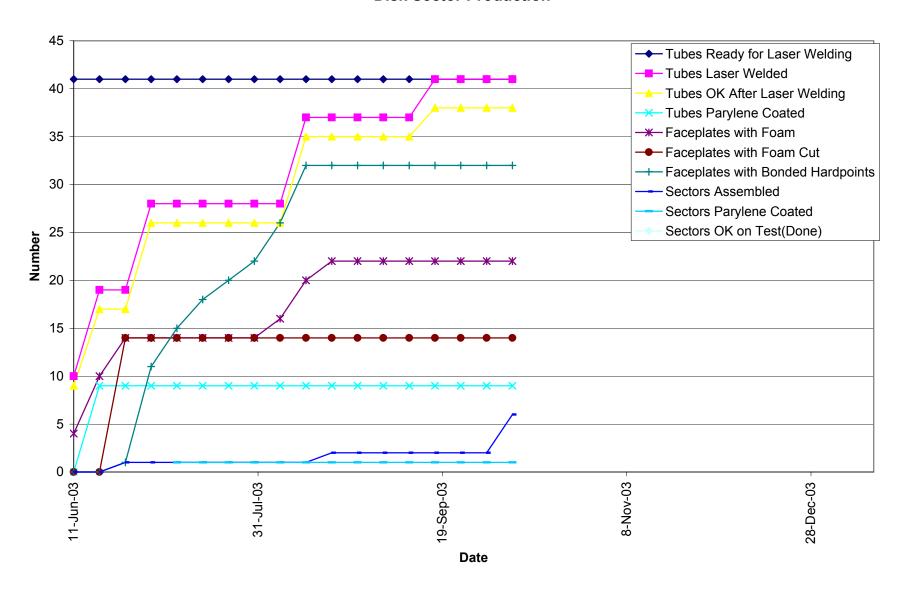

### **Disk Sector Production**



# UNM ATLAS Sensor Wafer Production Measurement Status







#### Notes:

Assembly sequence: Visual Inspection -> Component Loading -> HV Test -> MCC Attachment & Wire Bonding -> ready for Pitail Attachment and Module Construction Visual Inspection Completed refers to flex that are ready for component loading.

HV Tested refers to flex hybrids that are ready for MCC attachment.

Flex+MCC will be shown in a seperate chart when MCC delivery rates are known.

The above data includes only flex hybrids that are considered good.

Trashed includes bad flex + flex that have been sacrificed for developmental purposes.

Data is cumulative.

## **Production chip processing**



## LBL Moudule FV5 Assembly